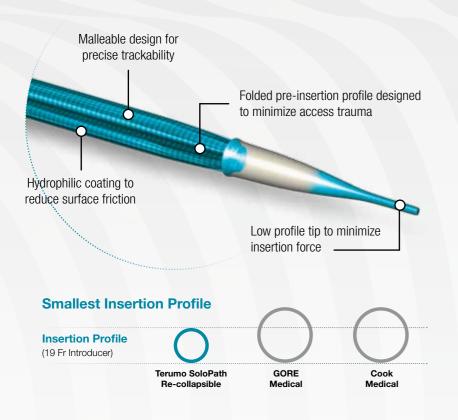

## Finally a sheath that goes in easy & comes out easier than ever before.

Introducing the first and only femoral access sheath for large-bore access that lets you:

- Insert at a low profile
- Expand to a predictable operating profile
- · Collapse and remove at a low profile