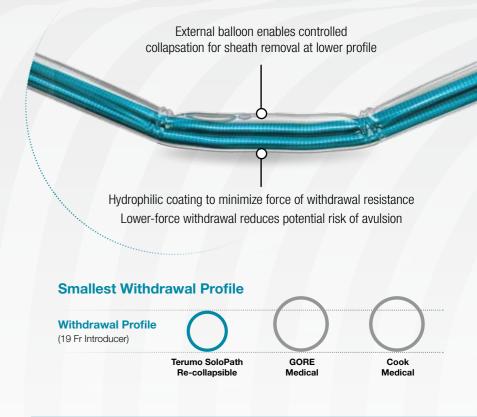

s Terumo France S.A.S. Terumo Corporation Dubai Branch (Middle East and Africa)

Tel.: +971 4 221 2220

#### Terumo BCT Tıbbi Cihazlar Dağıtım ve Hizmetleri A.S.

Tel.: +90 216 590 0074

® Registered Trademark Published by Terumo Europe NV

## SoloPath RE-COLLAPSIBLE

Re-collapsible Balloon Access System

# Fits right in... ...and right out



Withdrawal

Insertion

The first and only **expandable** & re-collapsible femoral access sheath.



## Finally a sheath that goes in easy & comes out easier than ever before.

Introducing the first and only femoral access sheath for large-bore access that lets you:

- Insert at a low profile
- Expand to a predictable operating profile
- · Collapse and remove at a low profile



## Fits right in





## Optimal operating profile



## Fits right out