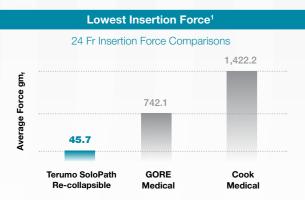

## Finally a sheath that goes in easy & comes out easier than ever before.

Introducing the first and only femoral access sheath for large-bore access that lets you:

- Insert at a low profile
- Expand to a predictable operating profile
- · Collapse and remove at a low profile